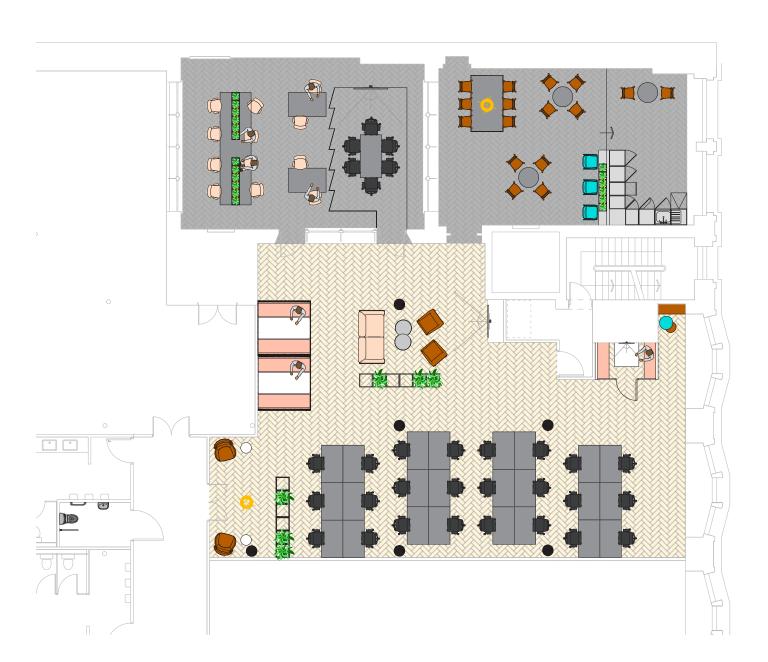

FIRST FLOOR SPACE PLAN

35DALEST.COM

# FIRST FLOOR SPACE PLAN

# AVAILABILITY / SPECIFICATION & PLANS

| FLOORS      | SQ FT | SQ M |
|-------------|-------|------|
| First floor | 3,138 | 292  |